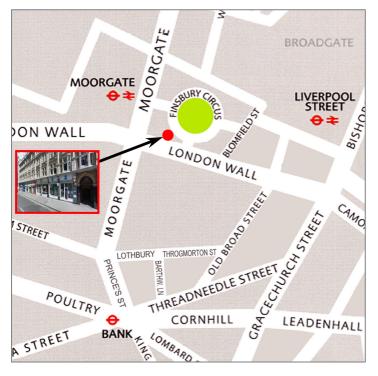

## How to find us...

► GBC Learning is located on the upper ground floor of Salisbury House, on London Wall. The nearest stations are Moorgate, Liverpool Street, Bank and Cannon Street. Please follow the directions opposite.

## DIRECTION:

**FROM MOORGATE:** Walk down Moorgate towards the City and turn left at the traffic lights into London Wall. The entrance to Salisbury House is about 50 yards on the left-hand side.

**FROM LIVERPOOL STREET:** Take the main exit from the station (by McDonalds). Cross the road and walk down Old Broad Street. At the traffic lights turn right onto London Wall. Walk along London Wall and through the traffic lights. When you see "Pizza Express" you are nearly there so continue walking along London Wall. The entrance to Salisbury House is on your right.

**FROM BANK TUBE STATION**: Take Exit 2 and turn immediately right into Prince's Street. Go straight across first set of traffic lights on to Moorgate. Turn right at next set of traffic lights on to London Wall. The entrance to Salisbury House is about 50 yards down the road on the left-hand side.