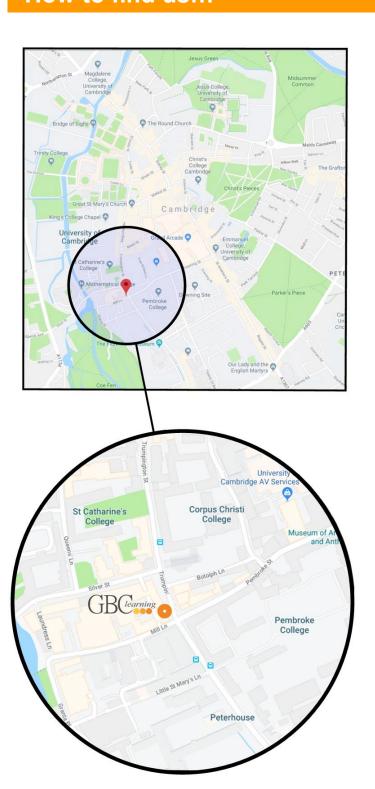

# How to find us...

www.gbclearning.co.uk

# The Pitt Building

Trumpington Street
Cambridge
CB2 1RP

### **ARRIVING BY TRAIN - Cambridge Station**

- From the main station exit head straight down Station Road
- Turn Right onto Hills Road
- Continue on Hills Road until you reach the junction with Our Lady and the English Martyrs Catholic Church on the left corner.
- Turn left onto Lensfield Road
- Continue on Lensfield Road and turn Right at the mini roundabout onto Trumpington Street
- Continue on Trumpington Street
- The Pitt Building will be on your left hand side opposite Pembroke Street
- Please report to the reception on arrival where we will meet you to take you to the training room.